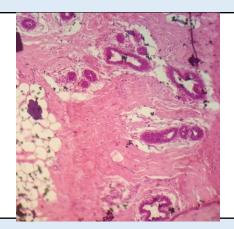

#### Microscopy

- Section examined shows ductal cells with cuboidal lining epithelium with small round nucleus surrounded by fibro collagenous tissue.
- 2. No granuloma and no malignant cells seen.

**Note**: All biopsy specimen will be stored for 15 (fifteen)days, block and slides for 5(five) years only from the time of receipt at the laboratory. No request ,for any of the above ,will be entertained after the due date.