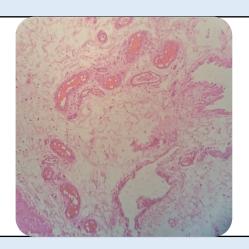

### Microscopy

Section examined shows fibro collagenous tissue and mature adipose cells and large number of blood vessels.

No granuloma and no malignant cells seen.

**Note**: All biopsy specimen will be stored for 15 (fifteen) days, block and slides for 5 (five) years only from the time of receipt at the laboratory. No request for any of the above, will be entertained after the due date.