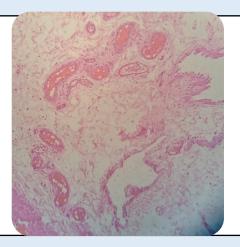

### Microscopy

Section examined shows fibro collagenous tissue and mature adipose cells and large number of blood vessels.

No granuloma and no malignant cells seen.

**Note**: All biopsy specimen will be stored for 15 (fifteen) days, block and slides for 5 (five) years only from the time of receipt at the laboratory. No request for any of the above, will be entertained after the due date.