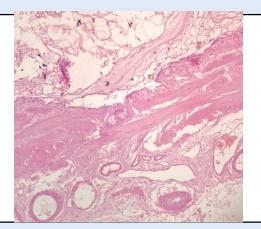

## Microscopy

 Section examined shows ulcerative mucosa and rokitansky aschoff sinus (irregularly shaped tubular structures lined by cuboidal lining epithelium with round to oval nucleus) with fibro collagenous tissue and inflammatory cells (lymphocytes).