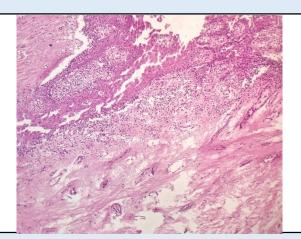

## Microscopy

- 1. Section examine shows squamous lining epithelium having round nucleus deeper tissue shows fibro collagenous tissue and large number of blood vessels.
- 2. No granuloma and no malignant cells seen.