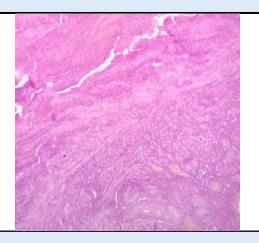

#### **GROSS**

Received 4x1.2cm long appendix. Cut section shows fecalith.

## Microscopy

 Section examined shows lymphoid follicles with ulcerative mucosa. Deeper tissue shows inflammatory cells (polymorphs, lymphocytes and few histiocytes).

**Note :** All biopsy specimen will be stored for 15 (fifteen)days, block and slides for 5(five) years only from the time of receipt at the laboratory. No request ,for any of the above ,will be entertained after the due date.