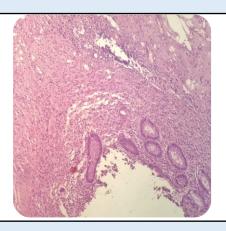

### Microscopy

Section examined shows lymphoid follicles with ulcerative mucosa. Deeper tissue shows inflammatory cells.

**Note**: All biopsy specimen will be stored for 15 (fifteen) days, block and slides for 5 (five) years only from the time of receipt at the laboratory. No request ,for any of the above will be entertained after the due date.