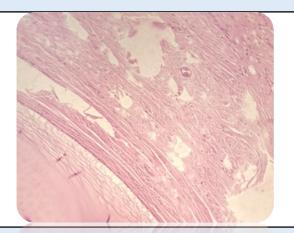

# **LEIOMYOMA**

# Microscopy

Section examined shows

- 1. Endometrium with proliferative phase.
- 2. Myometrium with muscle bundles.
- 3. Cervix with mono nuclear inflammatory cells.
- 4. Fibroid with inter lacing muscle bundles.