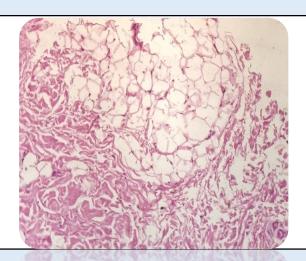

# **LIPOMA**

# Microscopy

- 1. Section examined shows mature adipose cells and few inflammatory cells.
- 2. No malignant and no granuloma seen.

**Note**: All biopsy specimen will be stored for 15 (fifteen)days, block and slides for 5(five) years only from the time of receipt at the laboratory. No request ,for any of the above ,will be entertained after the due date.