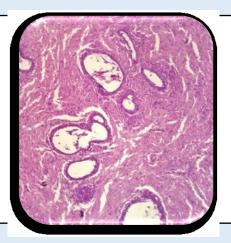

# Fibroadenoma of Right Breast

#### **SPECIMEN**

Fibroadenoma of Right Breast

#### Microscopy

- 1. Section examined ducts lined by cuboidal lining epithelium, few ducts are dilated surrounded by fibro collagenous tissue.
- 2. No malignant cells and no granuloma seen.

**Note**: All biopsy specimen will be stored for 15 (fifteen)days, block and slides for 5(five) years only from the time of receipt at the laboratory. No request ,for any of the above ,will be entertained after the due date.