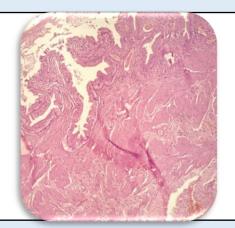

## Microscopy

 Section examined shows ulcerative mucosa and rokitansky aschoff sinus with fibro collagenous tissue and inflammatory cells.

**Note**: All biopsy specimen will be stored for 15 (fifteen) days, block and slides for 5 (five) years only from the time of receipt at the laboratory. No request ,for any of the above will be entertained after the due date.