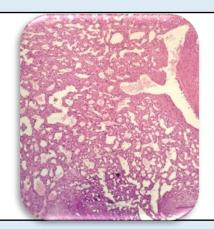

## Microscopy

- 1. Section examined shows large number of blood vessels surrounded by fibro collagenous tissue, inflammatory cells.
- 2. No malignant cells and no granuloma seen.

**Note**: All biopsy specimen will be stored for 15 (fifteen) days, block and slides for 5 (five) years only from the time of receipt at the laboratory. No request ,for any of the above will be entertained after the due date.