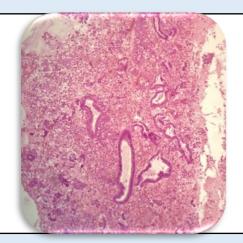

## **ENDOMETRIUM**

# **PROLIFERATIVE PHASE.**

## Microscopy

- 1. Section examined shows small endometrial glands, cuboidal lining epithelium with round to oval nucleus.
- 2. Stroma shows mononuclear inflammatory cells.
- 3. No malignant cells and no granuloma seen.