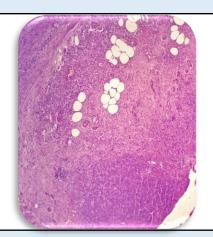

### Microscopy

 Section examined shows lymphoid follicles with ulcerative mucosa. Deeper tissue shows inflammatory cells.

**Note**: All biopsy specimen will be stored for 15 (fifteen)days, block and slides for 5(five) years only from the time of receipt at the laboratory. No request ,for any of the above ,will be entertained after the due date.