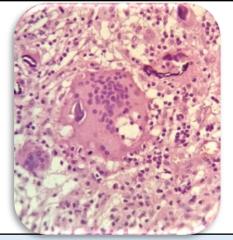

### DIAGNOSIS

CHRONIC INFLAMMATORY GRANULATION TISSUE WITH FOREIGN BODY GIANT CELLS REACTION AROUND FOREIGN BODY PARTICLES.

SPECIMEN Uterus

#### Microscopy

1. Section examined shows dense chronic inflammatory, proliferating blood vessels and hemosiderin laden macrophages with presence of many foreign body are seen at one end.

**Note :** All biopsy specimen will be stored for 15 (fifteen)days, block and slides for 5(five) years only from the time of receipt at the laboratory. No request ,for any of the above ,will be entertained after the due date.