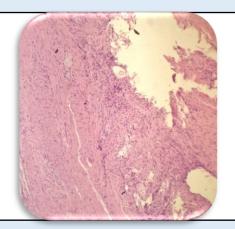

## Microscopy

1. Section examined shows ulcerative mucosa and rokitansky aschoff sinus with fibrocollagenous tissue and inflammatory cells .

**Note**: All biopsy specimen will be stored for 15 (fifteen)days, block and slides for 5(five) years only from the time of receipt at the laboratory. No request ,for any of the above ,will be entertained after the due date.