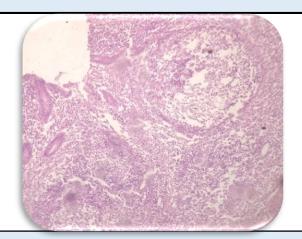

## APPENDIX.

### **SPECIMEN**

Appendix.

#### **GROSS**

Received 7x1.2cm long greyish white tissue piece.

#### Microscopy

- 1. Section examined shows lymphoid follicles with ulcerative mucosa.
- 2. Deeper tissue shows inflammatory cells.

**Note**: All biopsy specimen will be stored for 15 (fifteen)days, block and slides for 5(five) years only from the time of receipt at the laboratory. No request ,for any of the above ,will be entertained after the due date.