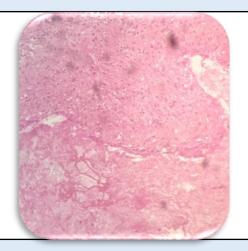

# SIMPLE OVARIAN CYST

SPECIMEN
Ovarian cyst

**GROSS** 

Received 2.5x2.6 cystic tissue piece

## Microscopy

1. Section examined shows ovarian tissue with RBCs

**Note**: All biopsy specimen will be stored for 15 (fifteen)days, block and slides for 5(five) years only from the time of receipt at the laboratory. No request ,for any of the above, will be entertained after the due date.