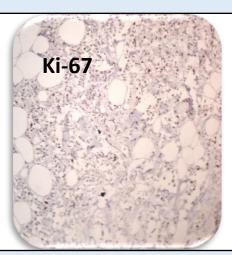

# Ki-67 Receptor- Positive

## **Microscopic Findings:**

Ki-67 Receptor % Cells immunoreactive -30% Intensity-++ Internal control-Positive Interpretation-Positive