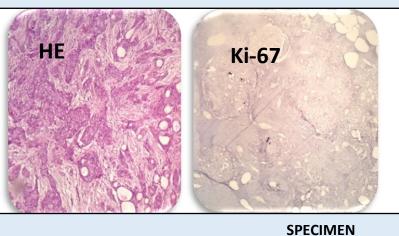

# **INVASIVE DUCTAL CELL CARCINOMA**

### DIAGNOSIS

Ki-67- Negative

#### **Ki-67 Receptor**

% Cells immunoreactive -00% Intensity-00 Internal control-Positive Interpretation-Negative

#### Results

Ki-67- Negative