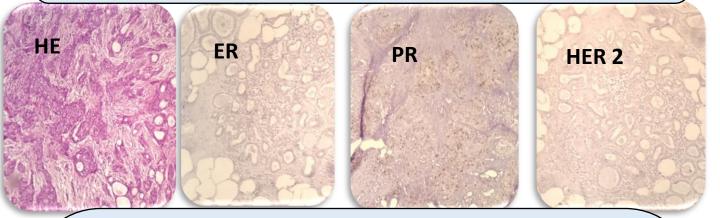

# **INVASIVE DUCTAL CELL CARCINOMA**

## DIAGNOSIS

Estrogen Receptor α- Negative Progesterone Receptor- Positive Her-2/neu-Negative

### Microscopic Findings:

Estrogen Receptor α (ER) -% Cells immunoreactive – 00% Intensity- 0 Internal control-Positive Interpretation-Negative

### **Progesterone Receptor (PR)**

% Cells immunoreactive – 40% Intensity- +3 Internal control-Positive Interpretation-Positive

### Her-2/neu

% Cells immunoreactive – 00% Intensity- 0 Internal control-Positive Interpretation-Negative

**Results** Estrogen Receptor α- Negative Progesterone Receptor-Positive Her-2/neu-Negative