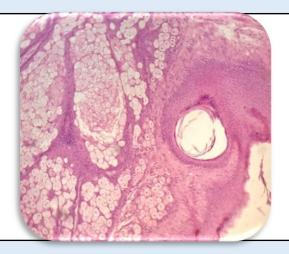

### Microscopy

Section examined shows squamous lining epithelial cell, keratin, blood vessel, adipose tissue and hair follicle.

No malignant and no granuloma seen.

**Note :** All biopsy specimen will be stored for 15 (fifteen)days, block and slides for 5(five) years only from the time of receipt at the laboratory. No request , for any of the above, will be entertained after the due date.