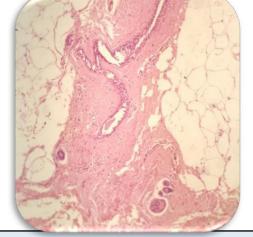

## Microscopy

- 1. Section examined shows mature adipose cells and fibrocollagenous tissue.
- Section also shows ducts lined by cuboidal lining epithelium with round to oval nucleus and mild anisonucleosis.