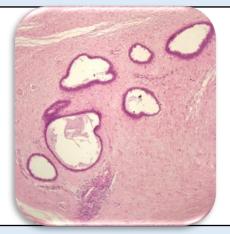

# **BENIGN FIBROCYTIC LESION**

**SPECIMEN** Fibroadenoma Right Breast

**GROSS** Received 4x2.5 cm greyish white tissue piece.

### Microscopy

- 1. Section examined shows cystically dilated ducts with cuboidal epithelium with small round nucleus surrounded by fibro collagenous tissue.
- 2. No granuloma seen.
- 3. No malignant cells seen