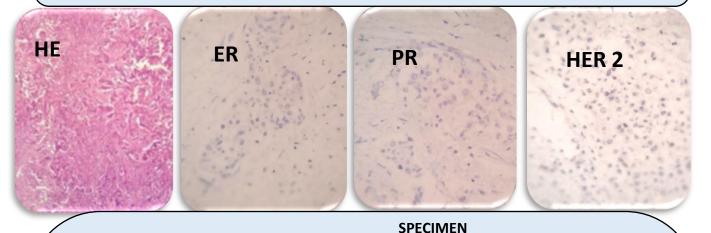

# **DIAGNOSIS**

**Estrogen Receptor α- Positive Progesterone Receptor- Positive** Her-2/neu-Negative

## **Microscopic Findings:**

Estrogen Receptor α (ER)

-% Cells immunoreactive - 7-8% Intensity- +1 Internal control-Positive Interpretation-Positive

### Progesterone Receptor (PR)

% Cells immunoreactive - 7-8% Intensity-+1 Internal control-Positive Interpretation-Positive

#### Her-2/neu

% Cells immunoreactive - 00% Intensity- 0 Internal control-Positive Interpretation-Negative

Results Estrogen Receptor α- Positive Progesterone Receptor- Positive Her-2/neu- Negative