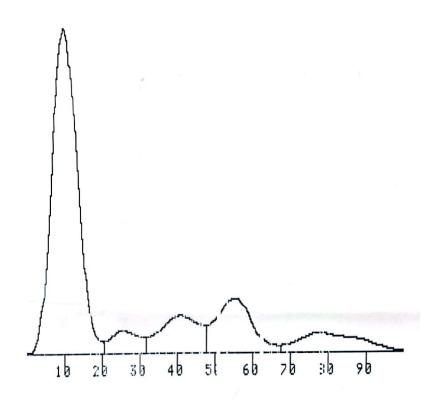

## PROTEIN ELECTROPHORESIS

## SEROPROTEIUS

| TOT.                                         | PROTEINS: 6                        | A. U                                 | =1.8              |     |               |
|----------------------------------------------|------------------------------------|--------------------------------------|-------------------|-----|---------------|
| FRACTION                                     | X                                  | 6ZH.                                 | X                 | НОН | RM.           |
| ALBUMIN<br>ALPHA1<br>ALPHA2<br>BETA<br>GAMMA | 63.7<br>4.4<br>10.2<br>13.7<br>8.0 | 60, 13<br>60, 13<br>60, 13<br>60, 13 | 92<br>9<br>9<br>2 |     | 5<br>12<br>15 |