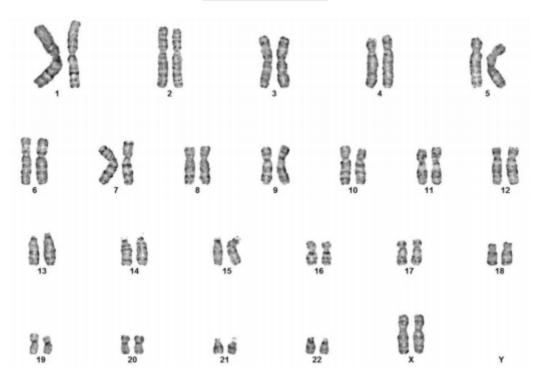

Booking Date26/09/2018Patient ID011809110452Printed on 11/09/2018NameANITA MINJAge34 yearsSexFemale

Ref By Lifeaid Wellness Centre

**DIAGNOSIS**: Normal Female Karyotype

## KARYOTYPE:46, XX

**INTERPRETATION:**Normal female chromosome complement. There is no evidence of an euploidy or structural rearrangement at the resolution of banding analysis.

## **KARYOTYPE:**