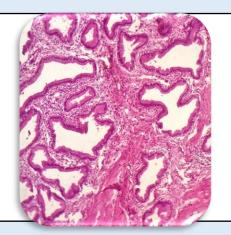

## Microscopy

1. Section examined shows ulcerative mucosa and rokitansky aschoff sinus with fibrocollagenous tissue.

**Note**: All biopsy specimen will be stored for 15 (fifteen)days, block and slides for 5(five) years only from the time of receipt at the laboratory. No request ,for any of the above ,will be entertained after the due date.