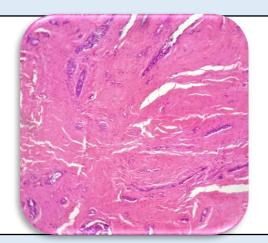

### Microscopy

- 1. Section examined shows ducts with cuboidal epithelium with small round nucleus surrounded by fibro collagenous tissue.
- 2. No granuloma seen.
- 3. No malignant cells seen.

**Note**: All biopsy specimen will be stored for 15 (fifteen)days, block and slides for 5(five) years only from the time of receipt at the laboratory. No request ,for any of the above ,will be entertained after the due date.