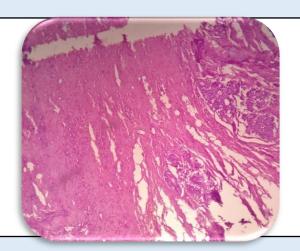

### Microscopy

1. Section examined shows large number of ducts with cuboidal to columnar lining epithelial, few duct are cystically dilated surrounding by fibrocollogenous tissue with myoepithelial cells.