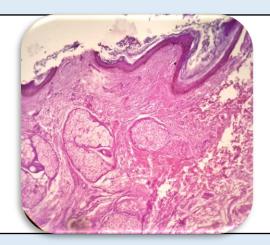

## Microscopy

- 1. Section examined shows squamous epithelial lining with keratin flakes.
- 2. Stroma shows fibro collagenous tissue and mononuclear inflammatory infiltrate.

**Note**: All biopsy specimen will be stored for 15 (fifteen)days, block and slides for 5(five) years only from the time of receipt at the laboratory. No request, for any of the above, will be entertained after the due date.