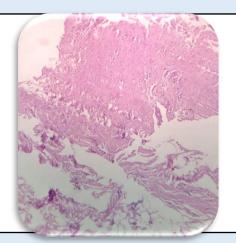

### Microscopy

1. Section examined shows mature adipose cells, fibro collagenous tissue, blood vessels and inflammatory cells.

**Note**: All biopsy specimen will be stored for 15 (fifteen)days, block and slides for 5(five) years only from the time of receipt at the laboratory. No request ,for any of the above ,will be entertained after the due date.