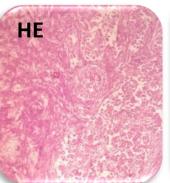

# SURGICAL PATHOLOGY REPORT **DUCTAL CELL CARCINOMA, STAGE II**

# **SPECIMEN**

ModifiedRadicalMastectomy(MRM) Right Breast.

> Gulshan Yadav, MD **Consultant Pathologist**