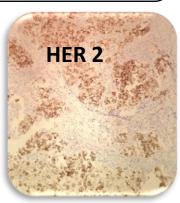

### Her-2/neu

% Cells immunoreactive - 30% Intensity-+3 Internal control-Positive Interpretation-Positive

**Results** Estrogen Receptor α- Negative Progesterone Receptor- Negative Her-2/neu-Positive