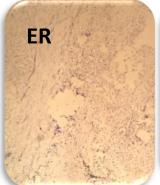

# **Microscopic Findings:**

Estrogen Receptor α (ER)

% Cells immunoreactive - 0% Intensity- Not applicable Internal control-Positive Interpretation-Negative