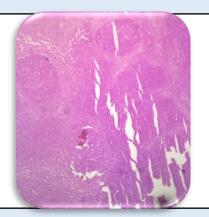

# **ACUTE APPENDICITIS.**

### **SPECIMEN**

Appendix.

#### Microscopy

- 1. Section examined shows lymphoid follicles with ulcerative mucosa.
- 2. Deeper tissue shows inflammatory cells.

**Note**: All biopsy specimen will be stored for 15 (fifteen)days, block and slides for 5(five) years only from the time of receipt at the laboratory. No request ,for any of the above ,will be entertained after the due date.