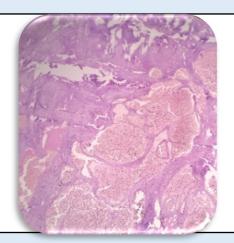

### Microscopy

- 1. Section examined shows keratin flakes with bit of epithelial lining.
- 2. No granuloma seen.
- 3. No malignant cells seen.

**Note :** All biopsy specimen will be stored for 15 (fifteen)days, block and slides for 5(five) years only from the time of receipt at the laboratory. No request ,for any of the above ,will be entertained after the due date.