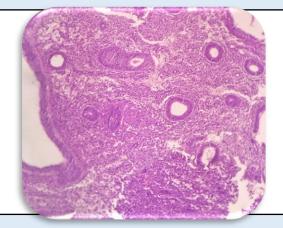

## DIAGNOSIS

SIMPLE HYPERPLAISA WITHOUT ATYPIA

**SPECIMEN** Endometrium.

**GROSS** Received multiple greyish white tissue piece

## Microscopy

- 1. Section examined shows small endometrial glands with cystically dilated glands lined by cuboidal to columnar lining epithelium with round to oval nucleus.
- 2. Stroma shows mononuclear inflammatory cells and RBCs.