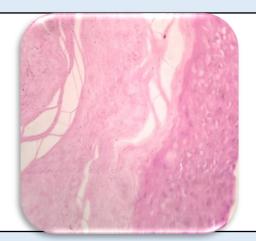

## Microscopy

- 1. Section examined shows Squamous epithelial lining with round to oval nucleus.
- 2. Deeper tissue shows fibro collagenous tissue and blood vessels.
- 3. No granuloma seen.
- 4. No malignant cells seen.