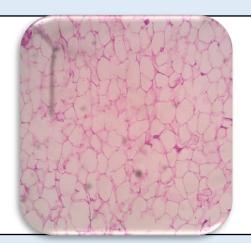

### Microscopy

- 1. Section examined shows mature adipose cells.
- 2. No malignant seen.

**Note**: All biopsy specimen will be stored for 15 (fifteen)days, block and slides for 5(five) years only from the time of receipt at the laboratory. No request ,for any of the above ,will be entertained after the due date.