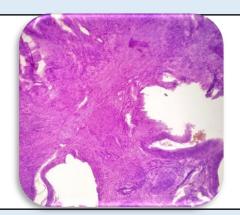

#### Microscopy

1. Section examined shows interlacing muscle bundles and blood vessels.

**Note :** All biopsy specimen will be stored for 15 (fifteen)days, block and slides for 5(five) years only from the time of receipt at the laboratory. No request ,for any of the above ,will be entertained after the due date.