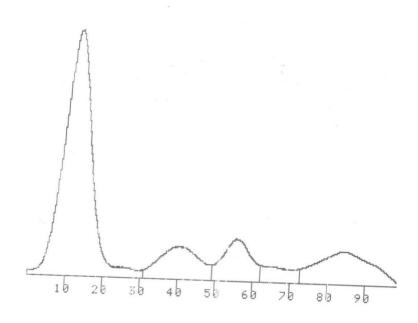

## PROTEIN ELECTROPHORETOGRAM

TECNICA PARA EL LABORATORIO

06/07/2018

N=457

SEROPROTEINS

| TOT.                                         | PROTEINS: 8, 2                     |                                 | AZG                      | =1.5 |                           |
|----------------------------------------------|------------------------------------|---------------------------------|--------------------------|------|---------------------------|
| FRACTION                                     | X                                  | SZDL                            | 20                       | NO.  | RM.                       |
| ALBUMIN<br>ALPHA1<br>ALPHA2<br>BETA<br>GAMMA | 60.7<br>10.9<br>9.5<br>4.0<br>14.9 | 5.0<br>0.9<br>0.8<br>0.3<br>1.2 | 52<br>2<br>8<br>10<br>12 |      | 68<br>5<br>12<br>16<br>18 |