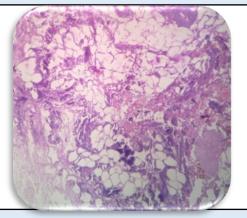

## DIAGNOSIS

CHOLECYSTITIS WITH CHOLELITHIASIS.

SPECIMEN Gall Bladder **GROSS** Received 6.4 x 2.3 cms long greyish white tissue piece with stone.

## Microscopy

1. Section examined shows ulcerative mucosa and rokitansky aschoff sinus with fibrocollagenous tissue.

**Note :** All biopsy specimen will be stored for 15 (fifteen)days, block and slides for 5(five) years only from the time of receipt at the laboratory. No request ,for any of the above ,will be entertained after the due date.