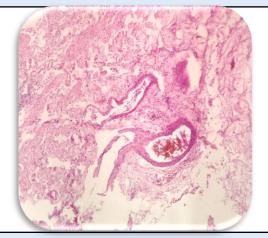

### Microscopy

1) Section examined shows autolytic changes ulcerative mucosa and rokitansky aschoff sinus with fibrocollagenous tissue.

Note : All biopsy specimen will be stored for 15 (fifteen) days, block and slides for 5 (five) years only from the time of receipt at the laboratory. No request , for any of the above , will be entertained after the due date.