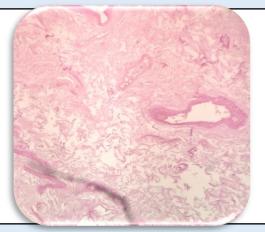

## DIAGNOSIS

CHOLECYSTITIS WITH CHOLELITHIASIS.

**SPECIMEN** 

Gall bladder.

### Microscopy

1) Section examined shows ulcerative mucosa and rokitansky aschoff sinus with fibrocollagenous tissue.

Note : All biopsy specimen will be stored for 15 (fifteen) days, block and slides for 5 (five) years only from the time of receipt at the laboratory. No request ,for any of the above ,will be entertained after the due date.