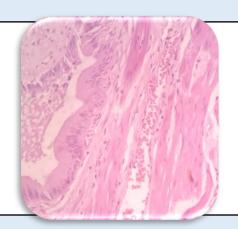

## Microscopy

1) Section examined shows ulcerative mucosa and rokitansky aschoff sinus with fibrocollagenous tissue.

Note: All biopsy specimen will be stored for 15 (fifteen) days, block and slides for 5 (five) years only from the time of receipt at the laboratory. No request ,for any of the above ,will be entertained after the due date.