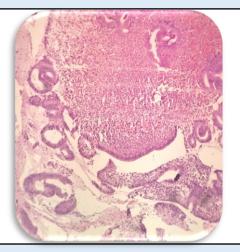

# SURGICAL PATHOLOGY REPORT **ENDOMETRIUM POLYP.**

# ENDOMETRIAL POLYP.

#### **SPECIMEN**

Endometrium polyp.

1) Received multiple greyish white tissue pieces.

### Microscopy

Reference

- 1) Section examined shows lining epithelium having small round nucleus with endometrial glands.
- 2) Stroma shows mononuclear inflammatory cell and RBC.

i) Rosai and Ackerman's Surgical Pathology.