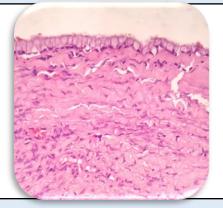

### Microscopy

- 1) Section examined shows lining epithelium with small round to oval nucleus with stromal cells and blood vessels.
- 2) No malignant and no granuloma seen.
- Note : All biopsy specimen will be stored for 15 (fifteen) days, block and slides for 5 (five) years only from the time of receipt at the laboratory. No request , for any of the above , will be entertained after the due date.