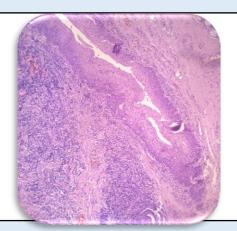

# Microscopy

- 1) Section examined shows lining epithelium with lymphoid follicle and mononuclear inflammatory cells.
- 2) No malignant and no granuloma seen.

**Note**: All biopsy specimen will be stored for 15 (fifteen) days, block and slides for 5 (five) years only from the time of receipt at the laboratory. No request ,for any of the above ,will be entertained after the due date.