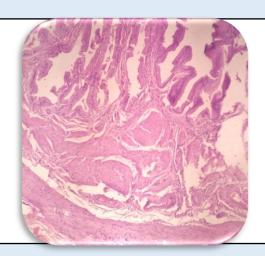

# Microscopy

1) Section examined shows ulcerative mucosa and rokitansky aschoff sinus with fibrocollagenous tissue.

Note: All biopsy specimen will be stored for 15 (fifteen) days, block and slides for 5 (five) years only from the time of receipt at the laboratory. No request ,for any of the above ,will be entertained after the due date.