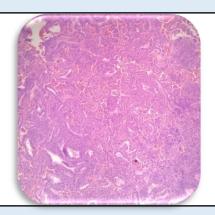

#### **SPECIMEN**

Endometrium tissue.

#### **GROSS**

Received multiple greyish white tissue pieces.

#### Microscopy

- 1) Section examined shows small endometrial gland with tortous gland having round to oval nucleus.
- 2) Stroma shows mononuclear inflammatory infiltrate cell.

Note: All biopsy specimen will be stored for 15 (fifteen) days, block and slides for 5 (five) years only from the time of receipt at the laboratory. No request ,for any of the above ,will be entertained after the due date.