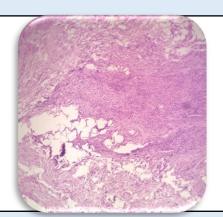

## **DIAGNOSIS**

**ACUTE APPENDICITIS.** 

#### **SPECIMEN**

Appendix .

#### GROSS

1) Received 4.0 x 1.2 cm tissue piece.

### Microscopy

1)Section examined shows sub mucosal glands, (Fibrocollagenous tissue) Blood vessel and inflammatory cell.

**Note:** All biopsy specimen will be stored for 15 (fifteen) days, block and slides for 5 (five) years only from the time of receipt at the laboratory. No request ,for any of the above ,will be entertained after the due date.